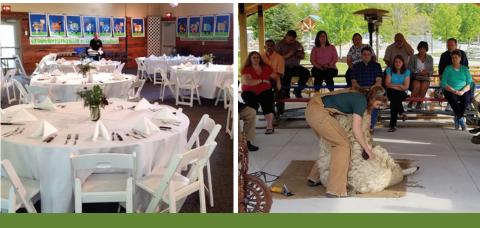

## Friday, May 12 5:30 to 8:45 pm • \$45 per person

Farmpark is hosting its second annual springtime shearing dinner. This is your opportunity to enjoy an exclusive evening walking tour of the farm with private sheep shearing and Border collie demonstrations. After your staff-led tour, return to the Visitor Center for a gourmet rack of lamb dinner from J&J Catering paired with wine from Chalet Debonné.